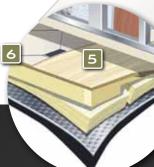

#### INGENIOUSLY QUIET DETAILS.

- Boasting one of the industry's thickest floors, Entegra Coach utilizes wood, a material that doesn't transmit energy, to help minimize road noise and reduce vibrations.
- Then, we lay porcelain TILE AROUND CABINETRY
  —a time-intensive step—so that our cabinets are screwed
  directly to the wood floor. Other manufacturers place cabinets
  on top of tile, which can lead to squeaks or even cracking.
- Our walls, along with our front and rear caps, feature tucked-and-glued BATTING INSULATION, the same kind of insulation found in sound-absorbing theatre rooms.
- 8 VINYL PADDED CEILINGS also help absorb sound.
- Our SUR-SEAL ENTRY DOOR LOCK features a complete-seal mechanism to prevent whistling.

#### UNCOMPROMISING DURABILITY.

- Entegra Coach's floor features 2X4 WOOD CONSTRUCTION placed on A STEEL SUB-STRUCTURE WITH FIBERGLASS

  BATTING INSULATION, to absorb sound and vibrations, giving you the quietest, smoothest ride on the industry's strongest foundation.
- The floor is topped off with 3/4" PLYWOOD, screwed and glued down using 23 2" SCREWS at each seam. An estimated 275 screws are used on a 42' coach, an uncompromising technique that is more durable than standard tongue-and-groove construction.
- Boasting our ALUMA-TRUTM SUPERSTRUCTURE, the framework of our walls is spaced 16" or less apart, giving Entegra more weight-bearing aluminum in its walls than any other coach. We combine Flexfoil, 1/2" foam and fiberglass to give our walls an R-16 insulation value.
- On the interior walls, hang your pictures with nails thanks to wall board backed by 1/2" PLYWOOD construction, unique to motor coaches.
- Entegra's ROOF combines crowned aluminum truss rafters on 16" centers with Flexfoil, fiberglass insulation and 3/8" plywood decking to complete our unwavering design.