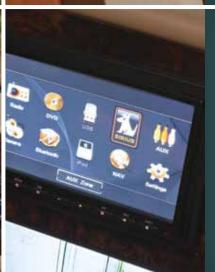

Ingeniously comfortable,
Anthem's well-appointed
cab features VIP SmartWheel
steering with integrated
controls and distressed
Ultraleather chairs with
six-way power. Meanwhile,
a Sirius satellite radio delivers
180-plus channels, all
commercial free.