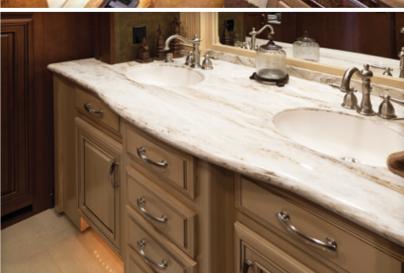

REFRESHING DETAILS
Indulge yourself in Anthem's
bathroom, complete with
weathered iron nickel fixtures,
solid-surface countertops and
a radius walk-in shower with
porcelain tile surround.

QUARTZ COUNTERTOPS

Graceful details, like
Cornerstone's sprawling
solid-quartz countertops,
heated porcelain flooring and
radius walk-in shower with
hand-laid porcelain tile let you
refresh in unsurpassed style.