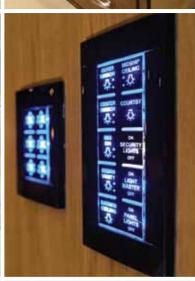

#### OF LUXURIES STARTS HERE ...

DESIGN AND FUNCTION
Anthem offers up a host of comforts. From the convenient
Multiplex lighting system,
that puts all your controls in one place, to the Aqua-Hot
450 hydronic heating system
with on-demand hot water, to
Anthem's electric fireplace and central vacuum system,
indulgence has new meaning.

SUITE SLUMBER
Retreat to your master suite,
complete with a King Select
Comfort air mattress,
cedar-lined walk-in closet,
home theatre system with
all-in-one remote and the
bedroom's very own
Multiplex lighting system
for added convenience.