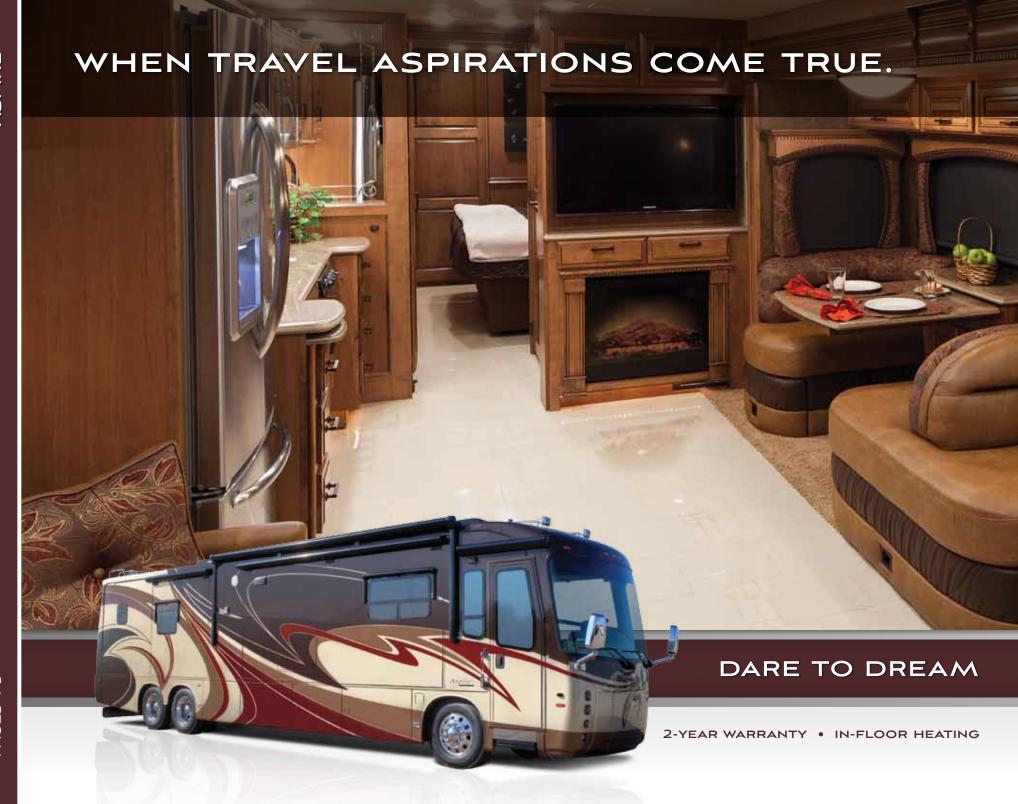

#### ABOUT THE DESTINATION ...

• AQUA-HOT® HEATING SYSTEM • 5-POINT SURROUND SOUND IN BEDROOM & LIVING ROOM • RESIDENTIAL REFRIGERATOR

Thanks to a bedroom with a King Select Comfort air mattress, plush designer carpeting, a walk-in wardrobe, residential-sized drawers and home theatre system with all-in-one remote, dreams can come true.

EXTERIOR COMFORTS
A host of exterior amenities,
like touchpad Sur-Seal entry
lock and exterior entertainment
system, make Aspire as
comfortable on the outside
as it is in. Meanwhile, its
flush-mounted slideouts are a
small reflection of the coach's
well-assembled, seamless design.

WELL-APPOINTED

Great design starts with
great priorities. At Entegra

Coach, your ride tops our list.

That's why Aspire features
touch-screen entertainment,
complete with independent
speakers, rear-view monitor
and one-way audio. Hand-laid
12" x 12" porcelain tile steps
give you a grand entrance.