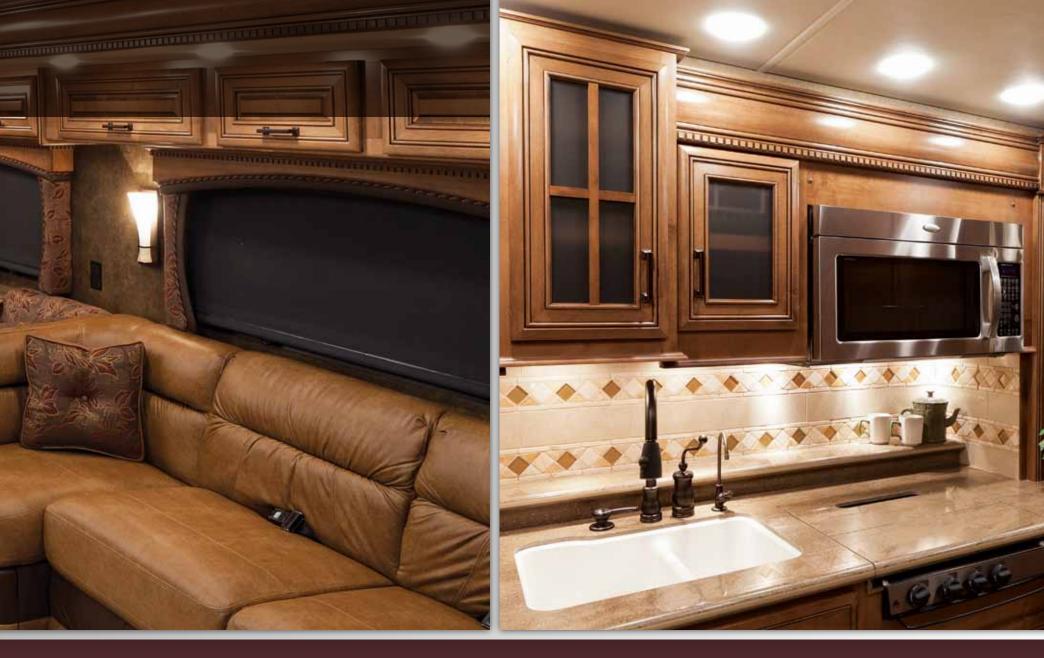

#### FOR ALL MOTOR COACHES ...

THE FINEST DINING
The height of culinary
design, Cornerstone does
more than just boast
high-end appliances. It
masters intuitive details
with its sliding wire racks,
built-in silverware drawer,
undersink receptacle and
deep sliding cabinetry.

SUITE SLUMBER
Retreat to your master suite,
complete with a King Select
Comfort air mattress,
cedar-lined walk-in closet,
home theatre system with
all-in-one remote and the
bedroom's very own
Multiplex lighting system
for added convenience.

Graceful details, like
Cornerstone's sprawling
solid-quartz countertops,
heated porcelain flooring and
radius walk-in shower with
hand-laid porcelain tile let you
refresh in unsurpassed style.