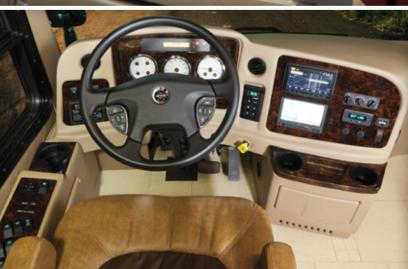

WELL-APPOINTED

Great design starts with
great priorities. At Entegra

Coach, your ride tops our list.

That's why Aspire features
touch-screen entertainment,
complete with independent
speakers, rear-view monitor
and one-way audio. Hand-laid
12" x 12" porcelain tile steps
give you a grand entrance.

Ingeniously comfortable,
Anthem's well-appointed
cab features VIP SmartWheel
steering with integrated
controls and distressed
Ultraleather chairs with
six-way power. Meanwhile,
a Sirius satellite radio delivers
180-plus channels, all
commercial free.