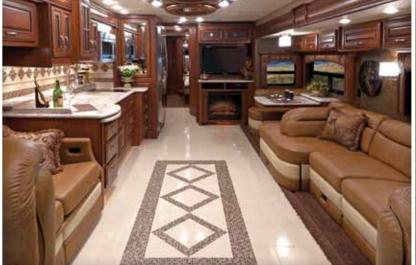

#### OF LUXURIES STARTS HERE ...

DESIGN AND FUNCTION
Anthem offers up a host of comforts. From the convenient
Multiplex lighting system,
that puts all your controls in one place, to the Aqua-Hot
450 hydronic heating system
with on-demand hot water, to
Anthem's electric fireplace and central vacuum system,
indulgence has new meaning.

Ingeniously comfortable,
Anthem's well-appointed
cab features VIP SmartWheel
steering with integrated
controls and distressed
Ultraleather chairs with
six-way power. Meanwhile,
a Sirius satellite radio delivers
180-plus channels, all
commercial free.