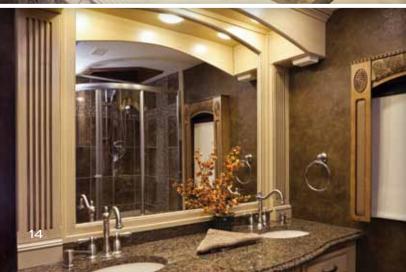

REFRESHING DETAILS
Indulge yourself in Anthem's
bathroom, complete with
weathered iron nickel fixtures,
solid-surface countertops and
a radius walk-in shower with
porcelain tile surround.

QUARTZ COUNTERTOPS

Graceful details, like
Cornerstone's sprawling
solid-quartz countertops,
heated porcelain flooring and
radius walk-in shower with
hand-laid porcelain tile let you
refresh in unsurpassed style.