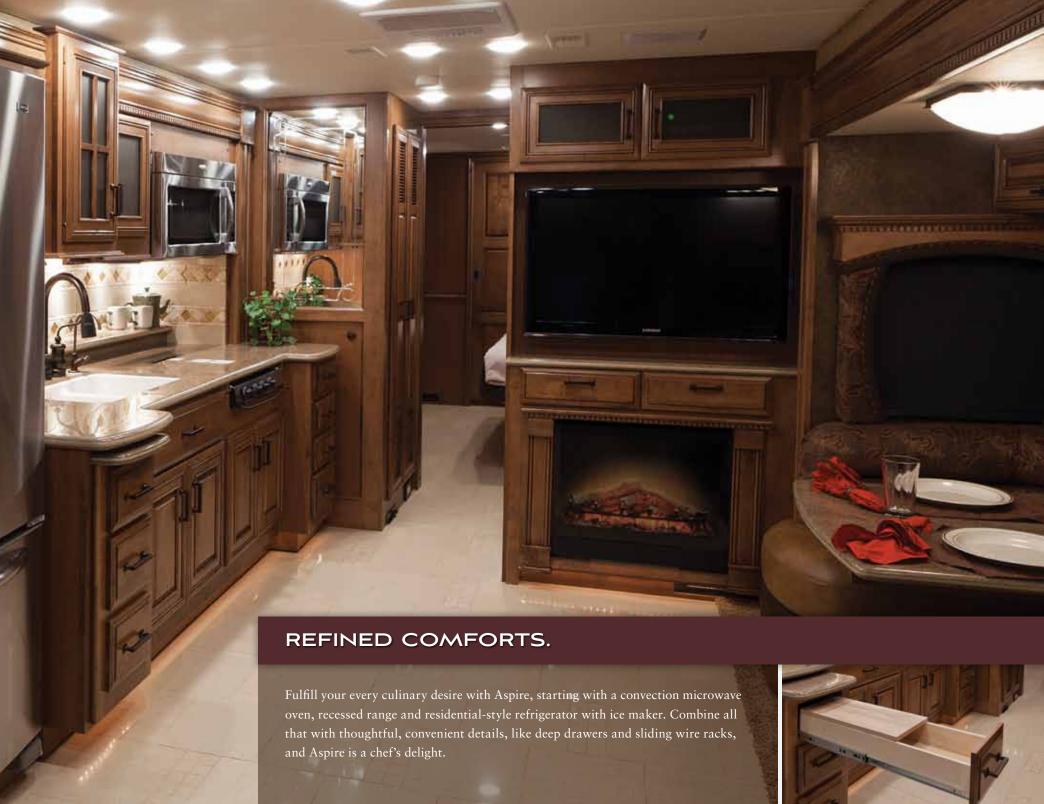

#### ABOUT THE DESTINATION ...

• AQUA-HOT® HEATING SYSTEM • 5-POINT SURROUND SOUND IN BEDROOM & LIVING ROOM • RESIDENTIAL REFRIGERATOR

Thanks to a bedroom with a King Select Comfort air mattress, plush designer carpeting, a walk-in wardrobe, residential-sized drawers and home theatre system with all-in-one remote, dreams can come true.

EXTERIOR COMFORTS
A host of exterior amenities,
like touchpad Sur-Seal entry
lock and exterior entertainment
system, make Aspire as
comfortable on the outside
as it is in. Meanwhile, its
flush-mounted slideouts are a
small reflection of the coach's
well-assembled, seamless design.

#### FOR ALL MOTOR COACHES ...

THE FINEST DINING
The height of culinary
design, Cornerstone does
more than just boast
high-end appliances. It
masters intuitive details
with its sliding wire racks,
built-in silverware drawer,
undersink receptacle and
deep sliding cabinetry.