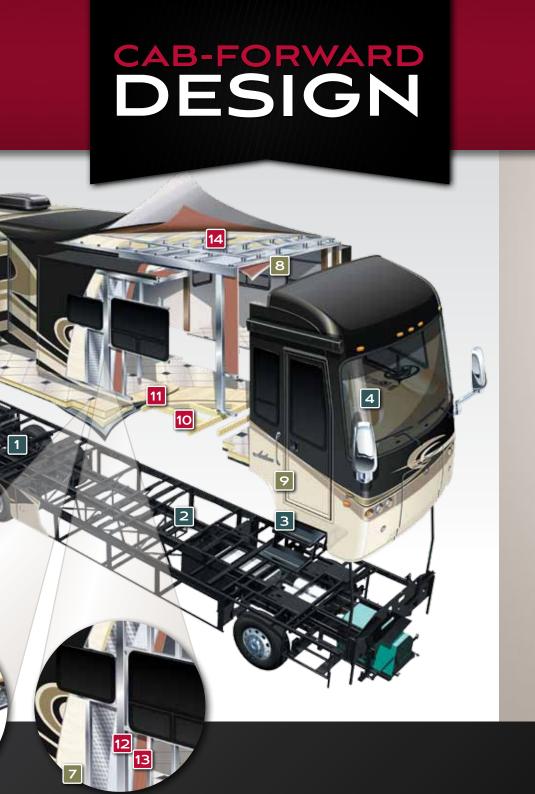

#### FORESIGHT FOR THE ROAD.

- At Entegra Coach, we're proud to build on a fully integrated SPARTAN CHASSIS, the industry's most premier and proven foundation.
- It's what we do with that chassis that sets us apart.
  We build on Entegra's exclusive X-BRIDGE FRAME to give our foundation even more rigidity, meaning your suspension—and not the chassis—weathers every pothole.
- The ride gets even better—and safer. By positioning the cab over the tires and designing a shallower dashboard, Entegra Coach is easier to maneuver thanks to ENHANCED VISIBILITY.
- And with our ULTRA-VISION one-piece, wrap-around windshield you have front-row seats to America, while the reinforced cap and windshield frame are engineered to deliver strength where you need it most.

#### INGENIOUSLY QUIET DETAILS.

- Boasting one of the industry's thickest floors, Entegra Coach utilizes wood, a material that doesn't transmit energy, to help minimize road noise and reduce vibrations.
- Then, we lay porcelain TILE AROUND CABINETRY
  —a time-intensive step—so that our cabinets are screwed
  directly to the wood floor. Other manufacturers place cabinets
  on top of tile, which can lead to squeaks or even cracking.
- Our walls, along with our front and rear caps, feature tucked-and-glued BATTING INSULATION, the same kind of insulation found in sound-absorbing theatre rooms.
- 8 VINYL PADDED CEILINGS also help absorb sound.
- Our SUR-SEAL ENTRY DOOR LOCK features a complete-seal mechanism to prevent whistling.

#### UNCOMPROMISING DURABILITY.

- Entegra Coach's floor features 2X4 WOOD CONSTRUCTION placed on A STEEL SUB-STRUCTURE WITH FIBERGLASS

  BATTING INSULATION, to absorb sound and vibrations, giving you the quietest, smoothest ride on the industry's strongest foundation.
- The floor is topped off with 3/4" PLYWOOD, screwed and glued down using 23 2" SCREWS at each seam. An estimated 275 screws are used on a 42' coach, an uncompromising technique that is more durable than standard tongue-and-groove construction.
- Boasting our ALUMA-TRUTM SUPERSTRUCTURE, the framework of our walls is spaced 16" or less apart, giving Entegra more weight-bearing aluminum in its walls than any other coach. We combine Flexfoil, 1/2" foam and fiberglass to give our walls an R-16 insulation value.
- On the interior walls, hang your pictures with nails thanks to wall board backed by 1/2" PLYWOOD construction, unique to motor coaches.
- Entegra's ROOF combines crowned aluminum truss rafters on 16" centers with Flexfoil, fiberglass insulation and 3/8" plywood decking to complete our unwavering design.