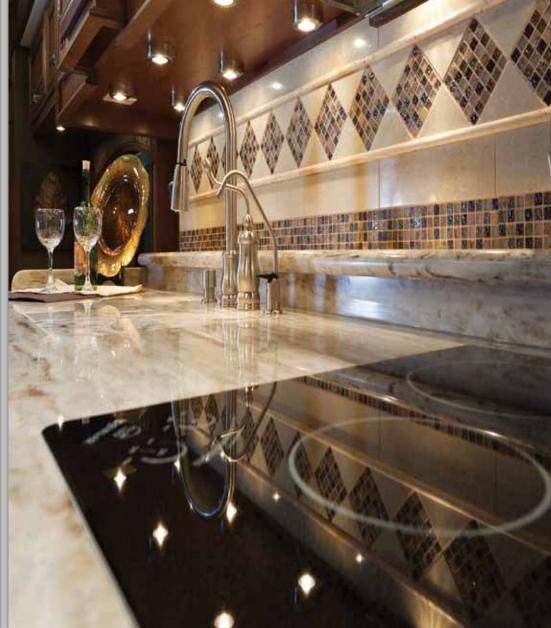

REFRESHING DETAILS
Indulge yourself in Anthem's
bathroom, complete with
weathered iron nickel fixtures,
solid-surface countertops and
a radius walk-in shower with
porcelain tile surround.

QUARTZ COUNTERTOPS

#### FOR ALL MOTOR COACHES ...

THE FINEST DINING
The height of culinary
design, Cornerstone does
more than just boast
high-end appliances. It
masters intuitive details
with its sliding wire racks,
built-in silverware drawer,
undersink receptacle and
deep sliding cabinetry.