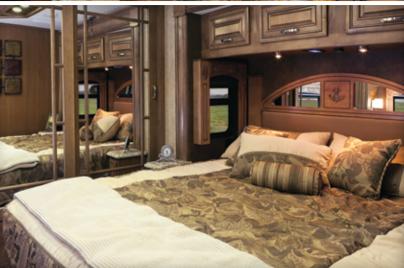

#### ABOUT THE DESTINATION ...

• AQUA-HOT® HEATING SYSTEM • 5-POINT SURROUND SOUND IN BEDROOM & LIVING ROOM • RESIDENTIAL REFRIGERATOR

Thanks to a bedroom with a King Select Comfort air mattress, plush designer carpeting, a walk-in wardrobe, residential-sized drawers and home theatre system with all-in-one remote, dreams can come true.

SUITE SLUMBER
Retreat to your master suite,
complete with a King Select
Comfort air mattress,
cedar-lined walk-in closet,
home theatre system with
all-in-one remote and the
bedroom's very own
Multiplex lighting system
for added convenience.