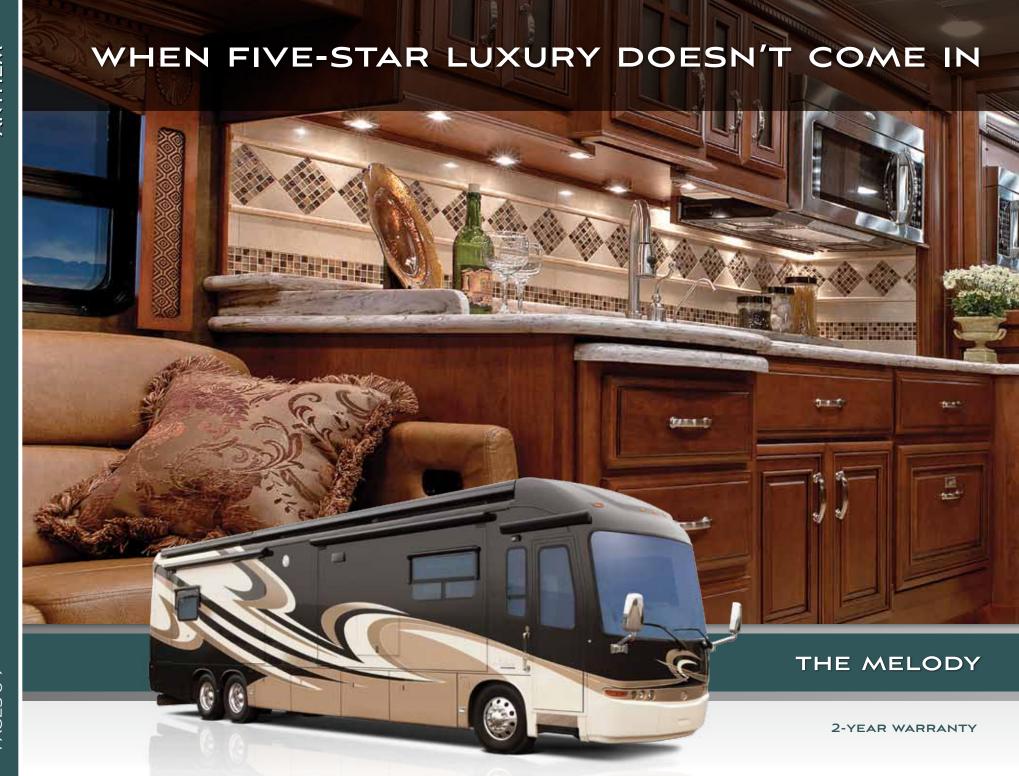

#### OF LUXURIES STARTS HERE ...

DESIGN AND FUNCTION
Anthem offers up a host of comforts. From the convenient
Multiplex lighting system,
that puts all your controls in one place, to the Aqua-Hot
450 hydronic heating system
with on-demand hot water, to
Anthem's electric fireplace and central vacuum system,
indulgence has new meaning.

REFRESHING DETAILS
Indulge yourself in Anthem's
bathroom, complete with
weathered iron nickel fixtures,
solid-surface countertops and
a radius walk-in shower with
porcelain tile surround.

QUARTZ COUNTERTOPS