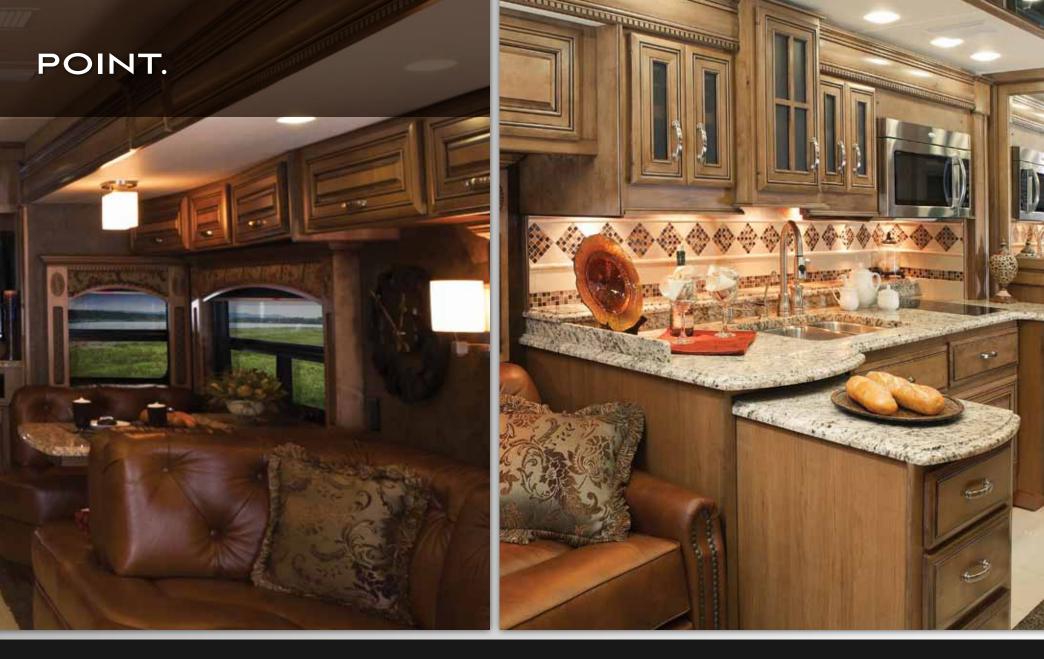

#### FOR ALL MOTOR COACHES ...

THE FINEST DINING
The height of culinary
design, Cornerstone does
more than just boast
high-end appliances. It
masters intuitive details
with its sliding wire racks,
built-in silverware drawer,
undersink receptacle and
deep sliding cabinetry.

Graceful details, like
Cornerstone's sprawling
solid-quartz countertops,
heated porcelain flooring and
radius walk-in shower with
hand-laid porcelain tile let you
refresh in unsurpassed style.