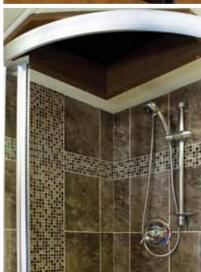

REFRESHING DETAILS
Indulge yourself in Anthem's
bathroom, complete with
weathered iron nickel fixtures,
solid-surface countertops and
a radius walk-in shower with
porcelain tile surround.

QUARTZ COUNTERTOPS