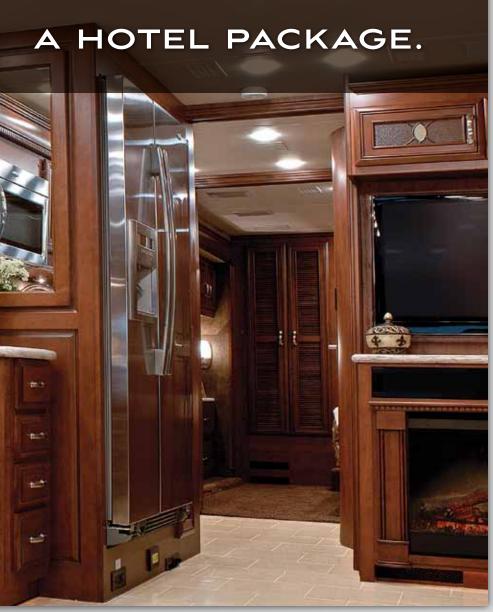

#### ABOUT THE DESTINATION ...

• AQUA-HOT® HEATING SYSTEM • 5-POINT SURROUND SOUND IN BEDROOM & LIVING ROOM • RESIDENTIAL REFRIGERATOR

Thanks to a bedroom with a King Select Comfort air mattress, plush designer carpeting, a walk-in wardrobe, residential-sized drawers and home theatre system with all-in-one remote, dreams can come true.

EXTERIOR COMFORTS
A host of exterior amenities,
like touchpad Sur-Seal entry
lock and exterior entertainment
system, make Aspire as
comfortable on the outside
as it is in. Meanwhile, its
flush-mounted slideouts are a
small reflection of the coach's
well-assembled, seamless design.

WELL-APPOINTED

Great design starts with
great priorities. At Entegra

Coach, your ride tops our list.

That's why Aspire features
touch-screen entertainment,
complete with independent
speakers, rear-view monitor
and one-way audio. Hand-laid
12" x 12" porcelain tile steps
give you a grand entrance.