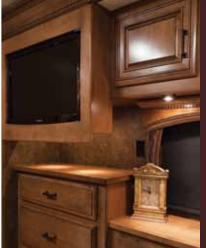

WELL-APPOINTED

Great design starts with
great priorities. At Entegra

Coach, your ride tops our list.

That's why Aspire features
touch-screen entertainment,
complete with independent
speakers, rear-view monitor
and one-way audio. Hand-laid
12" x 12" porcelain tile steps
give you a grand entrance.